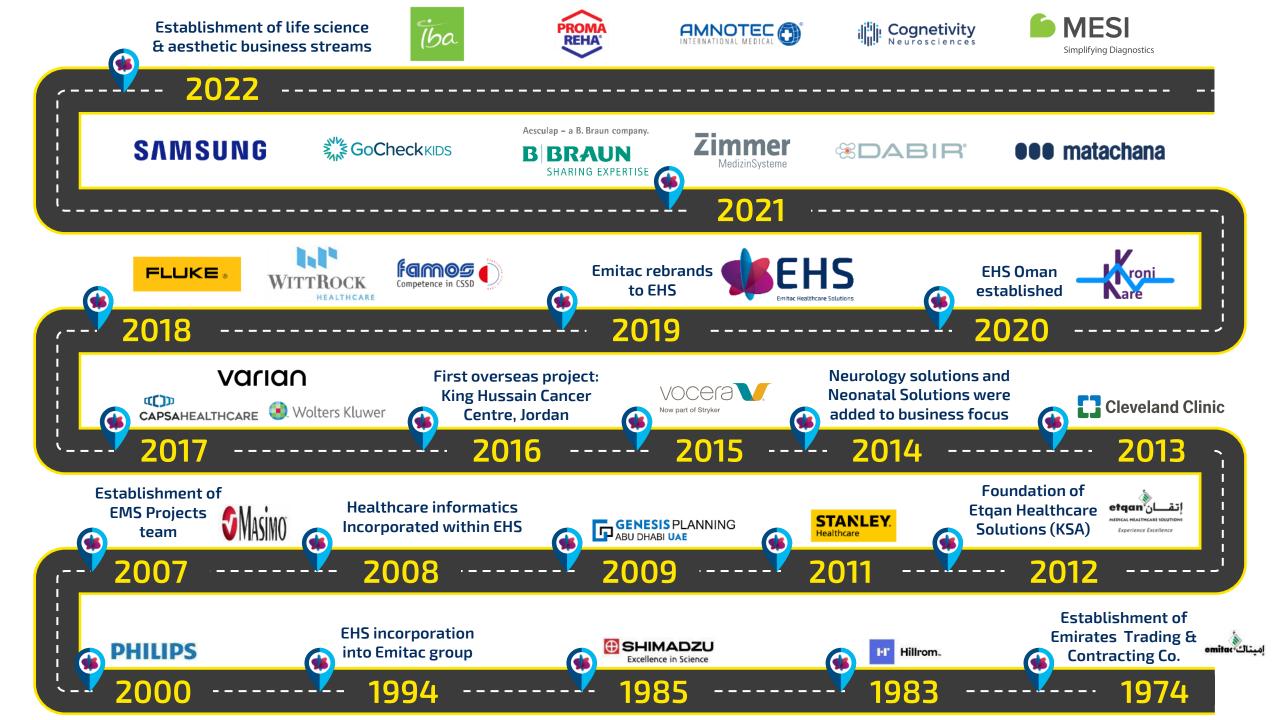

## **Emitac Group** of Companies

Jointly owned by the well-known Bukhatir & Ghobash Group, Emitac Group was established in 1976. The company has been growing & flourishing by meeting the most challenging requirements of a fastevolving landscape through impeccable business acumen and technology.

With more than 45 years of experience in the industry, we have consulted and enabled numerous caregivers in the UAE, through an array of healthcare management solutions, helping them operate seamlessly. Over the years, we have extended our services to a varied clientele, from leading government and semi-government hospitals to private and military hospitals to homes, providing innovative Clinical and IT solutions to help lives in ways that guarantee health, comfort, and happiness.