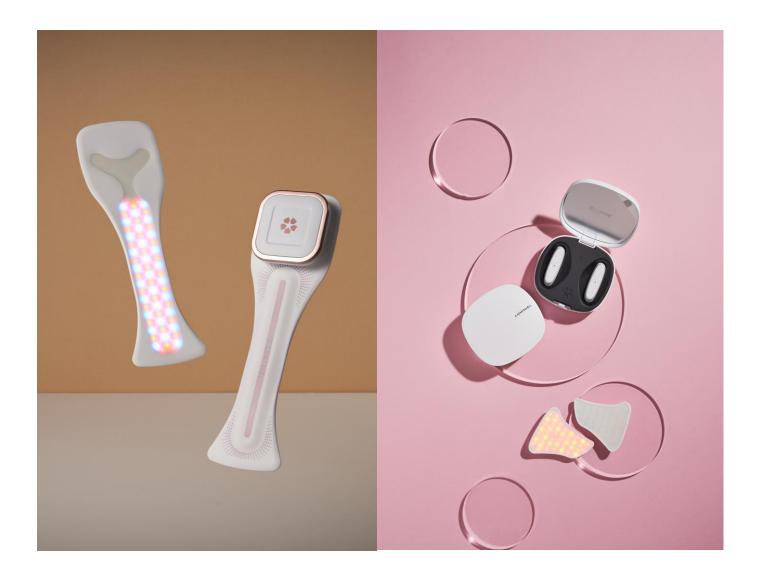

#### Luminiel by LinkOptics

LINKOPTICS Corp. LUMINIEL I & LUMINIEL Y (Home Care Beauty Devices) Luminiel I (Under eyes LED Patch) Luminiel Y (Y-zone/ female intimate area) Registration Status = Registered in ESMA Business model: B2C (e-commerce / EHS UAE & EHS KSA websites going live mid of August along with launch of social media campaign in UAE & KSA) B2B (e.g., Spa) DA status: