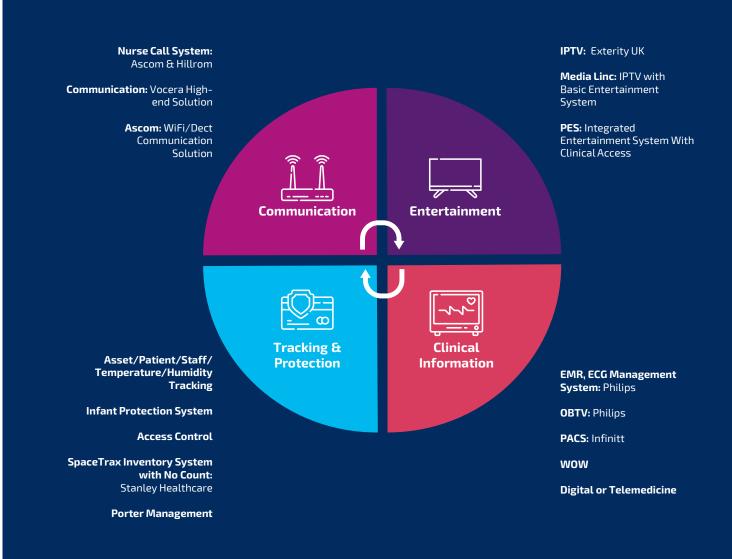

## E. Healthcare Informatics & Technology

Our Healthcare & Information Technology solutions will enable caregivers to enhance their operations and create greater efficiencies in all aspects of healthcare management. We cater to all technological needs of a modern healthcare provider ranging from clinical information solutions to the installation of communications systems, through our research and development, such as:

- Communication
- Entertainment
- Clinical Information
- Tracking & Protection